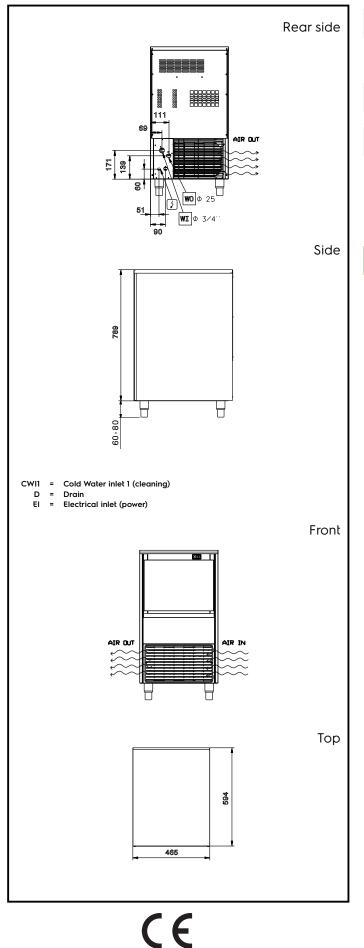

#### Electric

| Supply voltage:<br>730321 (ICB47120SDP)<br>Electrical power max.:                                                                     | 220-240 V/1N ph/50 Hz<br>0.44 kW                                  |  |
|---------------------------------------------------------------------------------------------------------------------------------------|-------------------------------------------------------------------|--|
| Capacity:                                                                                                                             |                                                                   |  |
| Bin capacity:                                                                                                                         | ISO 9001; ISO 14001 kg                                            |  |
| Key Information:                                                                                                                      |                                                                   |  |
| External dimensions, Width:<br>External dimensions, Depth:<br>External dimensions, Height:<br>Net weight:<br>Output:<br>Kind of cube: | 465 mm<br>595 mm<br>849 mm<br>45 kg<br>47 kg/day<br>Ice Cube 22 g |  |
| Sustainability                                                                                                                        |                                                                   |  |
| Refrigerant type:<br>Refrigerant weight:<br>Water consumption:                                                                        | R290<br>70 g<br>5.3 lt/hr                                         |  |